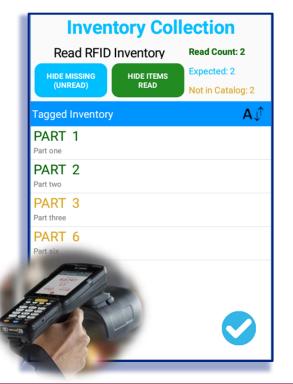

#### **READ TAGS**

Inventory Collection with Mobile Automate Reads through Portals